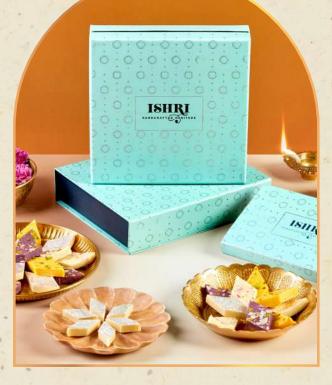

# ISHRI INDIAN MITHAI

• CLASSIC MINI KAJU KATLI (100GM) | INR 300

• CLASSIC KAJU KATLI ASSORTED FLAVOURS (250GM) | INR 700 GULAB | KESAR | CASHEW | BLACKCURRANT

ROOTED IN TRADITION AND FUSED WITH A MODERN SPIRIT, THE ISHRI EDITION SYMBOLISES THE BRAND'S BLOSSOMING PATH INTO THE MAINSTAY EMOTION OF CELEBRATION.

• FINE & PURE ASSORTED 24-PIECE BOX | INR 1700 BESAN LADOO | HEALTHY LADOO | CARAMEL ALMOND CRUNCH | KESAR PISTACHIO | LEMONGRASS APRICOT NUTRIBAR | BLUEBERRY DELIGHT

HANDCRAFTED HERITAGE

ARTISANAL CHOCOLATES