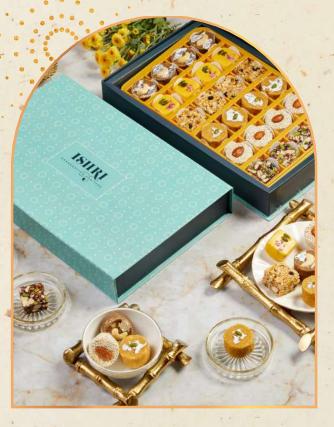

# ISHRI INDIAN MITHAI

• CLASSIC MINI KAJU KATLI (100GM) | INR 300

• CLASSIC KAJU KATLI ASSORTED FLAVOURS (250GM) | INR 700 GULAB | KESAR | CASHEW | BLACKCURRANT

ROOTED IN TRADITION AND FUSED WITH A MODERN SPIRIT, THE ISHRI EDITION SYMBOLISES THE BRAND'S BLOSSOMING PATH INTO THE MAINSTAY EMOTION OF CELEBRATION.

• FINE & PURE ASSORTED 24-PIECE BOX | INR 1700 BESAN LADOO | HEALTHY LADOO | CARAMEL ALMOND CRUNCH | KESAR PISTACHIO | LEMONGRASS APRICOT NUTRIBAR | BLUEBERRY DELIGHT

HANDCRAFTED HERITAGE

ARTISANAL CHOCOLATES