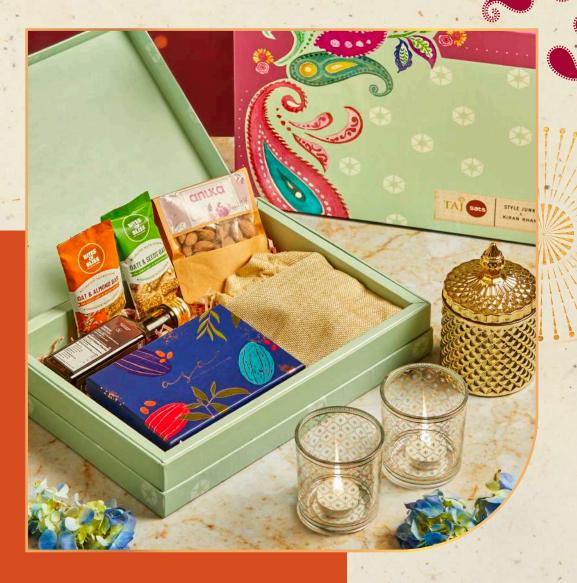

### THE PAISLEY REVERIE COLLECTION

TIMELESS LUXURY IN A BOHEMIAN BIOME!

We are delighted to unveil our collection of Gift Hampers that is a poetic rendition honouring the traditional bandhani and the enchanting paisley. This exquisite fusion is an expression of Indian culture and it's rich artistry and embodies the melange of heritage and elegance.

The collection has been created in collaboration with Designer Kiran Khanna of the brand Style Junkie – a hi-fashion brand. TajSATS x Kiran Khanna found inspiration in the Sun's radiant beauty and power, positioning it as the core of the design symbolising luxury and warm Indian hospitality.

## -- PINK LYRICAL INR 4000

- 6 PIECES ASA CHOCOLATE BOX
- ASA ALMOND ROCKS
- ISHRI MITHAI 100GM
- ANUKA TRAIL MIX
- CHOCOLATE ALMOND TEA CAKE
- PEANUT BUTTER COOKIES
- GRANOLA BAR 2 PIECES

- HI-FIBER PROTEIN LAVASH
  - LOOSE LEAF TEA
- PROTEIN POPS
  - DATE HONEY
- GINGER ALE
- FRAGRANT CANDLE
- TRADITIONAL DIYA

## EMERALD OASIS INR 3000

- 6 PIECES ASA CHOCOLATE BOX
- ANUKA TRAIL MIX
- ANUKA BLACK RAISINS
- CHOCOLATE ALMOND TEA CAKE
- PEANUT BUTTER COOKIES
- GRANOLA BAR 2 PIECES

- RAGI AND CHIA SEED CRACKERS
  - DATE HONEY
  - PEANUT BUTTER SPREAD
  - PROTEIN POPS
  - TGL SIGNATURE COFFEE
  - TRADITIONAL DIYA

# **SYMPHONY** INR 2000

- 6 PIECES ASA CHOCOLATE BOX
- ANUKA TRAIL MIX
- GRANOLA BAR 2 PIECES
- PIZZA CRACKERS

- PEANUT BUTTER SPREAD
- TROPICAL LEMONADE
- TRADITIONAL DIYA

### **TEAL RHAPSODY** INR 1500

- 6 PIECES ASA CHOCOLATE BOX
- GRANOLA BAR 2 PIECES
- HI-FIBRE PROTEIN LAVASH
- ANUKA ROASTED SALTED ALMONDS
- BRAWNY BEAR DATE HONEY
- TRADITIONAL DIYA