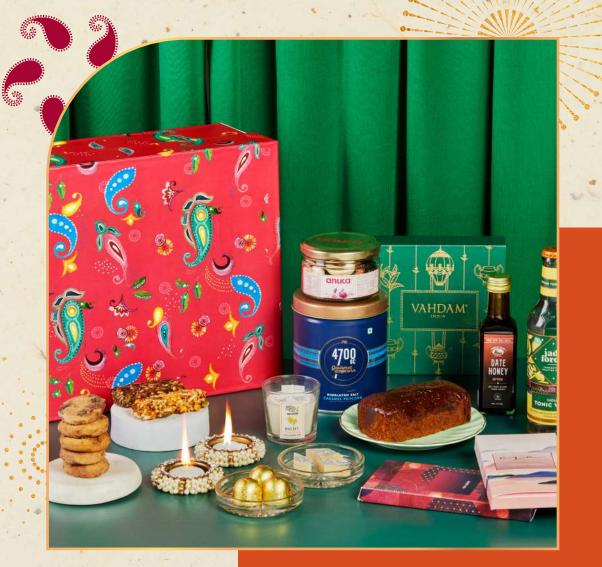

# **SYMPHONY** INR 2000

- 6 PIECES ASA CHOCOLATE BOX
- ANUKA TRAIL MIX
- GRANOLA BAR 2 PIECES
- PIZZA CRACKERS

- PEANUT BUTTER SPREAD
- TROPICAL LEMONADE
- TRADITIONAL DIYA