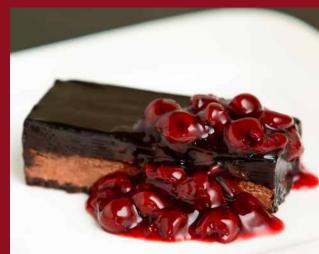

Vesserys Serves two

**Chilli Chocolate Shot** 

**Gulab Jamun Cheese Cake** Delicate fusion of Cheese Cake with Gulab Jamun.

| Chandrakala                                | 200 |
|--------------------------------------------|-----|
| Traditional Indian Crispy Stuffed Dessert. |     |
|                                            |     |

Thin layers of Joconde Sponge, Chocolate Raspberry Ganache and Raspberry Butter Cream

350

300

-rtisanal Chocolates