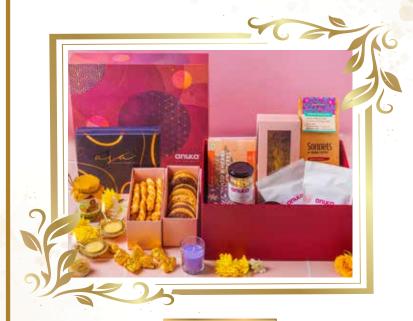

#### **GOURMET BLISS GIFT HAMPER**

- Chef's Special Walnut Tea Cake
- Homemade Cookies
- Homemade Cheese Straws
- Almond Rock Chocolates
- \* ASA Chocolates Box of 12
- Sonnets Single Origin Coffee
- Homemade Crackers
- Black Raisins
- \* Omega Flax Seeds
- Salted Cashews
- Salted Almonds
- Himalayan Honey
- Fragrant Candle

#### **AMAARA GIFT HAMPER**

- Chef's Special Walnut Tea Cake
- Homemade Cookies
- Homemade Cheese Straws
- Almond Rock Chocolates
- ASA Chocolates Box of 12
- Sonnets Single Origin Coffee
- Salted Cashews
- Salted Almonds
- \* Pumpkin Seeds
- **\*** Black Raisins
- Date Honey
- Omega Seed Mix
- Fragrant Candle