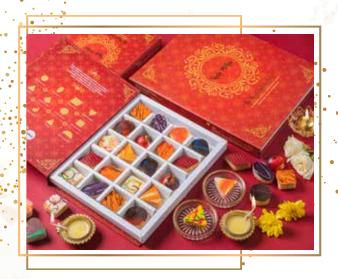

#### **INDIAN INSPIRED CHOCOLATES**

- Coorg Praline Croquantine with Coffee in Milk Chocolate
- Thar
  Milk Chocolate with Mango, Cardamom and Chilli Powder
- Kashmir
  Dark Chocolate with Pistachio
- \* Kerala

  Dark Chocolate with Caramel and Cardamom
- \* Kottayam
  Milk Chocolate with Orange, Mace and Nutmeg
- Ratnagiri Mango Milk Chocolate with Mango and Saffron
- Gondhoraj Neembu White Chocolate with Orange, Lemon and Chat Masala
- \* Chikkamagaluru Robusta

  Dark Chocolate with Mascarpone and Coffee

Assorted Box Of 12: INR 800 Assorted Box Of 21: INR 1200

A symphony of classic Mithais reimagined with a modern twist.

Assorted Box Of 12: INR 600 Assorted Box Of 20: INR 880 Assorted Box Of 30: INR 1080