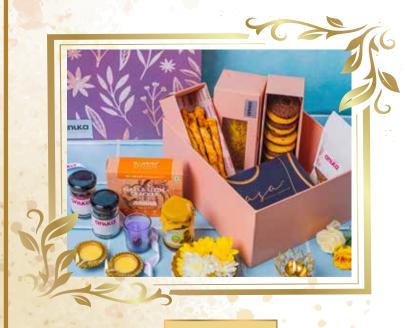

#### PETIT TREATS GIFT HAMPER

- \* Chef's Special Walnut Tea Cake
- Homemade Cookies
- Homemade Cheese Straws
- \* ASA Chocolates Box of 12
- \* Himalayan Honey
- Flax Seeds
- Canadian Red Cranberries
- **#** Black Raisins
- Organic Oats & Seeds Crackers
- Fragrant Candle