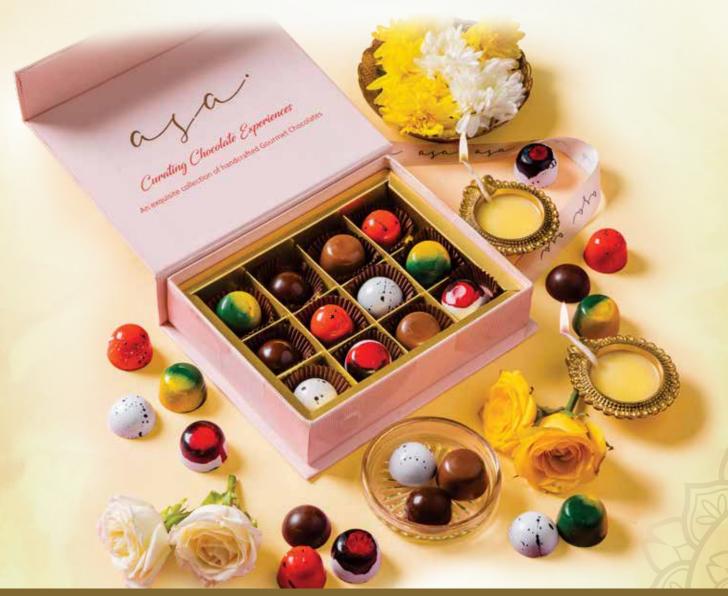

A JARTISANAL CHOCOLATES

An eclectic selection of Gourmet Chocolates that reflect craftsmanship, fine ingredients and elegant packaging.

#### **ASA GIFT BOX**

- Very Berry
- Hazelnut Crunch
- \* Single Origin Madagascar

ASA Gift Box: INR 750