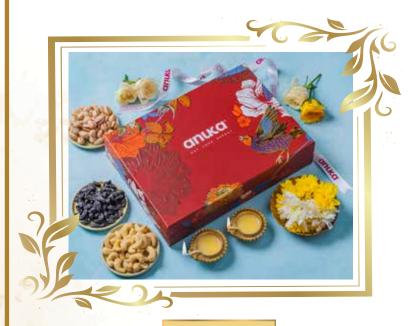

## anuka

DRY FRUIT DELIGHTS
GIFT HAMPER

- Salted Cashews
- Salted Almonds
- Salted Pistachios
- Black Raisins
- \* 2 Fragrant Candles

INR 1200

INR 2000