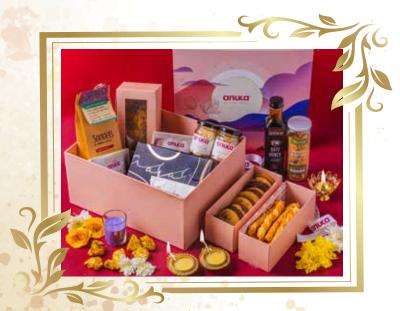

## Gift Hampers

## anuka

DRY FRUIT DELIGHTS
GIFT HAMPER

- Salted Cashews
- Salted Almonds
- Salted Pistachios
- Black Raisins
- \* 2 Fragrant Candles

INR 1200

INR 2000

#### PETIT TREATS GIFT HAMPER

- \* Chef's Special Walnut Tea Cake
- Homemade Cookies
- Homemade Cheese Straws
- \* ASA Chocolates Box of 12
- \* Himalayan Honey
- Flax Seeds
- Canadian Red Cranberries
- **#** Black Raisins
- Organic Oats & Seeds Crackers
- Fragrant Candle

#### **GOURMET BLISS GIFT HAMPER**

- Chef's Special Walnut Tea Cake
- Homemade Cookies
- Homemade Cheese Straws
- Almond Rock Chocolates
- \* ASA Chocolates Box of 12
- Sonnets Single Origin Coffee
- Homemade Crackers
- Black Raisins
- \* Omega Flax Seeds
- Salted Cashews
- Salted Almonds
- Himalayan Honey
- Fragrant Candle

#### **AMAARA GIFT HAMPER**

- Chef's Special Walnut Tea Cake
- Homemade Cookies
- Homemade Cheese Straws
- Almond Rock Chocolates
- ASA Chocolates Box of 12
- Sonnets Single Origin Coffee
- Salted Cashews
- Salted Almonds
- \* Pumpkin Seeds
- **\*** Black Raisins
- Date Honey
- Omega Seed Mix
- Fragrant Candle