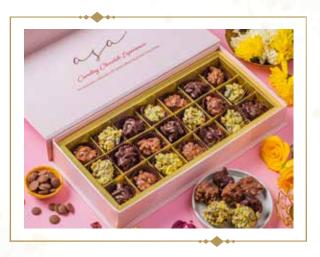

#### **ROCHERS**

- \* Almond Milk
- Pistachio
- \* Fruit & Nut

Assorted Box Of 12: INR 800 Assorted Box Of 21: INR 1200

#### **PRALINES**

- \* Tropical Delight
- Lemon Mascarpone
- Mascarpone Framboise
- \* Choco Sour Cherry
- \* Alphonso Lait
- \* Pistachio Caramel Dark Chocolate

Assorted Box Of 12: INR 800 Assorted Box Of 21: INR 1200

#### **TRUFFLES**

- \* Cream
- \* Pistachio
- \* Dark Chocolate
- Mocha

Assorted Box Of 12: INR 800 Assorted Box Of 21: INR 1200