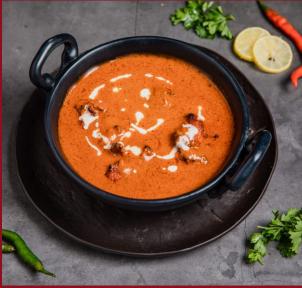

| Indian Main Course — |  |
|----------------------|--|
|----------------------|--|

| • | CHICKEN KALIMIRCH Creamy chicken and black peppercorn                                               | 450 |
|---|-----------------------------------------------------------------------------------------------------|-----|
| • | PANEER TIKKA MASALA Grilled cottage cheese in onion- tomato gravy                                   | 400 |
| • | PALAK PANEER Cottage cheese simmered in a spiced spinach gravy                                      | 400 |
| • | VEG KOFTA CURRY  Vegetables and c age cheese dumpling, in cashew gravy                              | 300 |
| • | VILAYATI SUBZ Assorted seasonal vegetables cooked in Indian spices                                  | 300 |
| • | PENNE IN CREAMY TOMATO SAUCE Penne pasta, creamy tomato sauce, diced vegetables and parmesan cheese | 400 |
| • | DAL MAKHANI Slow cooked black lentils complimented by tangy tomato and butter                       | 300 |
| • | LASOONI DAL TADKA Yellow dal tempered with fried garlic and butter                                  | 300 |
| • | STEAMED RICE Steamed basmati rice                                                                   | 165 |
| • | JEERA PULAO Cumin tempered basmati rice                                                             | 190 |
| • | VEGETABLE STUFFED PARATHA Vegetable stuffed tawa fried paratha                                      | 80  |
| • | LACHHA PARATHA Flaky layered tawa fried whole wheat paratha                                         | 80  |