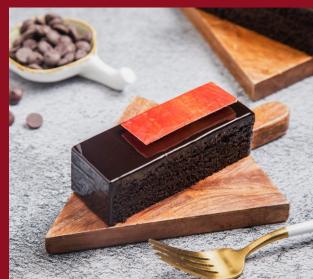

250

|   | )esserts—                                                                                                     | 3   |
|---|---------------------------------------------------------------------------------------------------------------|-----|
| 5 | ewes two                                                                                                      |     |
| • | RABDI GULAB JAMUN Rich milk solid dumpling fried and soaked in sugar syrup                                    | 150 |
| • | BAKED ROSOGOLLA Rosogolla topped with thickend milk cream and baked in oven                                   | 150 |
| • | BAKED CHEESE CAKE  Mascarpone and cream cheese baked cake with Berry Coulis                                   | 300 |
| • | CHOCOLATE TRUFFLE PASTRY Rich dark chocolate ganache pastry, dipped in dark chocolate                         | 250 |
| • | BAKED SAFFRON YOGHURT Creamy baked yoghurt with saffron                                                       | 300 |
| • | CLASSIC FRAMBOISE OPERA Thin layers of joconde sponge, chocolate raspberry ganache and raspberry butter cream | 250 |
| • | DARK CHOCOLATE MOUSSE Bitter sweet chocolate delight                                                          | 300 |