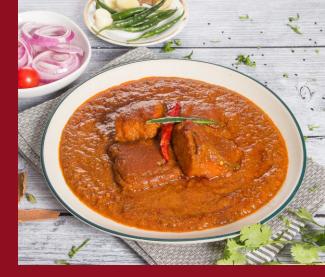

| Indian Main Course |  |
|--------------------|--|
|--------------------|--|

| • | MUTTON DUM BIRYANI Layered basmati rice and mutton cooked in dum style                                | 500 |
|---|-------------------------------------------------------------------------------------------------------|-----|
| • | CHICKEN DUM BIRYANI Layered basmati rice and chicken cooked in dum style                              | 425 |
| • | SUBZ DUM BIRYANI Layered basmati rice, seasonal vegetables cooked in dum style                        | 350 |
| • | ADA KANCHALANKAR MURGI Bengali style chicken curry cooked with the paste of ginger and green chillies | 450 |
| • | CHICKEN TIKKA MAKHANWALA Chunks of chicken tikka cooked in makhni gravy                               | 450 |
| • | KOSHA MANGSHO (MUTTON) Slow cooked mutton in tomato onion gravy with spices                           | 575 |
| • | SHORSHE CHINGRI (PRAWNS)  Delicious Bengali prawns curry cooked in mustard paste and mustard oil      | 625 |
| • | BHETKI MACHER KALIA  Traditional Bengali fish curry cooked in mustard oil, spices and aromatic masala | 625 |
| • | CHANAR DALNA Cottage cheese dumplings cooked in rich tomato gravy                                     | 375 |
| • | KANCHALANKAR TARKARI Bengali style mix vegetables cooked with green chilli paste                      | 300 |