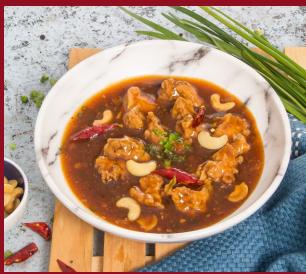

| Oriental Main Course | -3 |
|----------------------|----|
|----------------------|----|

| • | CHILLI CHICKEN Oriental style chicken cooked in soya chilli sauce                            | 450 |
|---|----------------------------------------------------------------------------------------------|-----|
| • | KUNG PAO CHICKEN Oriental style chicken cooked in kung pao sauce                             | 450 |
| • | STIR FRIED BABYCORN MUSHROOM Oriental style babycorn and mushroom cooked in stir fried sauce | 325 |